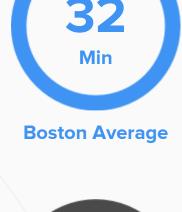

# **Public Transportation**

Average commute time Daily breakdown: by transport type

**National Average** 

**78**%

Car

船

Carpool

**Work at Home**