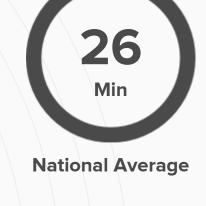

## diploma

college or associates degree

degree

degree

**TRANSIT** 

Average commute time Daily breakdown: by transport type

81%

Car