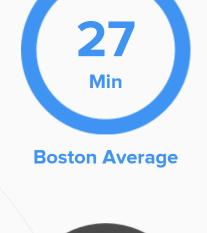

## diploma

college or associates degree

degree

degree

**TRANSIT** 

Average commute time Daily breakdown: by transport type

81%

Car