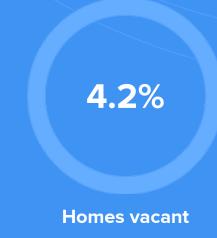

-4.46%

Median home age

\$276,110

Median home price

8.28%

Annual property tax

Homes owned

**Homes rented** 