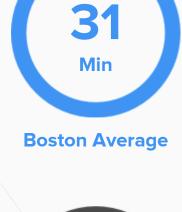

**TRANSIT** 

1%

Average commute time Daily breakdown: by transport type

**National Average** 

**Public Transportation** 

9%

船

Carpool