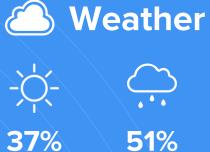

#### RESIDENCE

**⇒** Air quality

Best

Average Bad

Sun

51%

18% **Snow** 

Condition