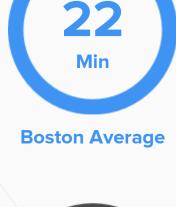

**High school** 

college or associates degree

**TRANSIT** 

Average commute time Daily breakdown: by transport type

**National Average** 

**Public Transportation** 

12%

Carpool