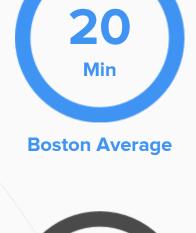

# **Public Transportation**

Average commute time Daily breakdown: by transport type

Min

**National Average** 

1%

船

**Work at Home** 

Carpool