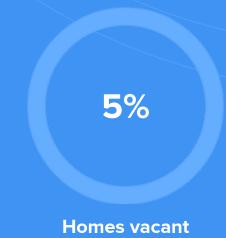

le **52**%





Female 48%



Married 53%



Single 47%

#### **City rating**

This rating is a weighted average of commute time, crime rate, population, median salary, and more.

^^^^

8/10

#### **Overall value**

This score adds annual household income and cost of living to the city rating.

\*\*\*

7/10

#### **Density** (Population per mile<sup>2</sup>)

Compared to New York, Kearny has a very low population density. Kearny is perfect for those who like a quiet city.

4,009

**KEARNY** 

27,441 **NEW YORK** 

### RESIDENCE



**⇒** Air quality



Best

Weather

Average Bad



43% Rain



Sun

Condition

**55°F** average temperature



65 years Median home age

-15.22%

Median home age

\$273,340

Median home price

29.69%

Annual property tax

45.5%

Homes owned

49.4%

Homes rented



### COMMUNITY

#### **Religious diversity**

49.6% Catholic

3%

44.4%

Islam

1.7%

1.3%

**Other Christian** 

**Jewish** 



**Crime rate** (per 100,000)



5

Average age



38



**Political majority** 

**Democrat** 

# LOCALE

**Unemployment** 



## Student teacher ratio 1 1 4

**Education** 



## 11.2%

Occupation

29.8% Sales & Office Occupations

14.9% **Service Occupation** 

16.9% Production, transportation & Material Moving

11.6% **Natural Resources, Construction & Maitenance** 

Management, business, Art & Scienses

71% **High school** 

diploma

4% Some

college or

associates

degree

11% **Bachelors** 

degree



degree

**TRANSIT** 

#### **Public Transportation** 14%

Average commute time Daily breakdown: by transport type



**National Average** 

66%

Car





Car