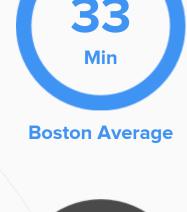

#### **Public Transportation** 14%

Average commute time Daily breakdown: by transport type

**National Average** 

66%

Car

Carpool

**Work at Home** 

船