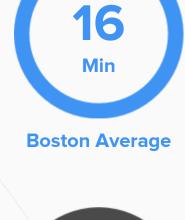

## Public Transportation

Average commute time Daily breakdown: by transport type

**National Average** 

Car

18%

船

Carpool

**Work at Home**