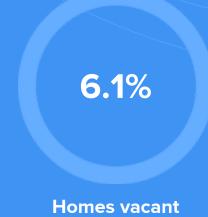

Married **52**%



Single 48%

#### **City rating**

This rating is a weighted average of commute time, crime rate, population, median salary, and more.

### \*\*\*

9/10

#### **Overall value**

This score adds annual household income and cost of living to the city rating.

#### \*\*\*

8/10

#### **Density** (Population per mile<sup>2</sup>)

Compared to New York, Greencastle has a very low population density. Greencastle is perfect for those who like a quiet city.

1,899

**GREENCASTLE** 

27,441 **NEW YORK** 

#### RESIDENCE



**⇒** Air quality



Best

Average Bad



**52%** Sun

44% Rain

**Snow** 

Condition

**52°F** average temperature



46 years Median home age

-1.18%

Median home age

\$96,520

Median home price

7.9%

Annual property tax



Homes owned



**Homes rented** 



#### COMMUNITY

#### **Religious diversity**

67.6%

16.1% **Other Christian** 

10.4%

3.1% **Methodist** 

2.8%

**Baptist** 

Catholic



#### **Crime rate** (per 100,000)



Average age



29

# **Political majority**



Republican

# LOCALE

**Unemployment** 



### Student teacher ratio 7

**Education** 



### 5.7%

Occupation

24.9%

Sales & Office Occupations

Management, business, Art & Scienses

17.2% **Service Occupation** 

24.7% Production, transportation & Material Moving

6.7% **Natural Resources, Construction & Maitenance** 

80%

5% Some

11% **Bachelors** 

degree

6% **Graduate or** 

professional

degree

High school diploma

associates degree

college or

**TRANSIT** 

Average commute time Daily breakdown: by transport type



**National Average** 

**Public Transpo