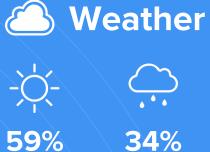

### RESIDENCE

**⇒** Air quality

Best

Average Bad

Sun

Condition

**67°F** average temperature

41 years Median home age