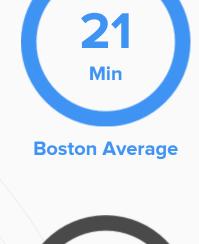

# **Public Transportation**

Average commute time Daily breakdown: by transport type

Car

**25**%

Carpool

**National Average** 

船

**Work at Home**