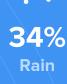

### RESIDENCE

**⇒** Air quality

Best

Average Bad

Sun

Condition

**67°F** average temperature

41 years Median home age