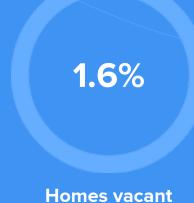

Condition **66°F** average temperature

0% Snow

Homes owned

44 years Median home age Median home price

7.73%

Annual property tax

72.3%

-10.21%

Median home age

26.2%

**Homes rented** 