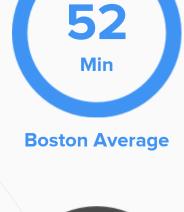

# **TRANSIT**

Average commute time Daily breakdown: by transport type

**National Average** 

**Public Transportation** 

**15%** 

船

**Work at Home**