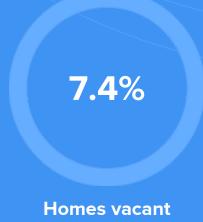

46%



Female **54**%



Married



56%



Single 44%

## **City rating**

This rating is a weighted average of commute time, crime rate, population, median salary, and more.

\*\*\*

10/10

### **Overall value**

This score adds annual household income and cost of living to the city rating.

\*\*\*

8/10

**Density** (Population per mile<sup>2</sup>)

Compared to New York, Belpre has a very low population density. Belpre is perfect for those who like a quiet city.

1,818

**BELPRE** 

27,441 **NEW YORK** 

## RESIDENCE



**⇒** Air quality



Best

Average Bad





Sun

39%



21% **Snow** 



Condition

**55°F** average temperature



42 years Median home age

-1.02%

Home appreciation rate

\$90,980 Median home price

9.08%

Annual property tax



Homes owned

31.7%

**Homes rented** 



## COMMUNITY

## **Religious diversity**

67.6%

10.7% **Other Christian** 

7.9% 7.6%

**Baptist** 

6.3%

Methodist

**Catholic** 



**Crime rate** (per 100,000)



43

Average age

**Political majority** 



Republican

## LOCALE

# **Unemployment**



## Student teacher ratio 1:16



## 10.8%

Occupation

32.5% Sales & Office Occupations

15.4% **Service Occupation** 

17% **Production, transportation & Material Moving** 

7.9% **Natural Resources, Construction & Maitenance** 

Management, business, Art & Scienses

# 83%

diploma

High school

7% Some

college or

associates

degree

9% **Bachelors** 

degree



degree

**TRANSIT** 

Average commute time Daily breakdown: by transport type



Min

**National Average** 



**Public Transportation** 





Carpool

船

**Work at Home**